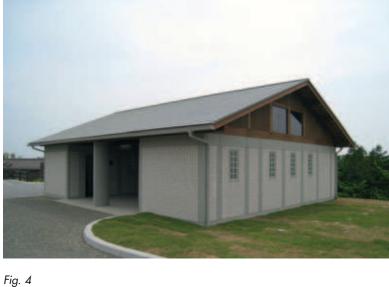

Fig. 2

Designed concrete slab as shown in Fig.1 is a representative example of landscaping products especially used as paving roads. It gives more fantastic impression and makes more comfortable comparing with asphalt roads. There are several of design and methods for making this kind of products such as staining, washing out, shot blasting, and cobblestone sheet. Fig.2 is an example of buried Egg-shaped drainage. The line shown on the middle of road is a slit for collecting rain water. It is so neat that it almost cannot be realized there are drainages underground. The colorful paving blocks on roadside give more impressive image to the town. Fig.3 and 4 show the precast Public Lavatory. Since the window parts and other detailed design are made beforehand at the factory, it realizes not only the short construction period but also quality is guaranteed.