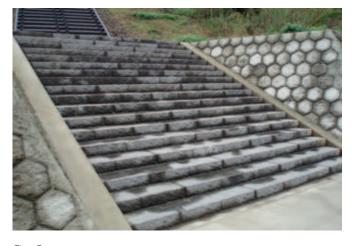

## CONCRETE PRODUCTS & CAST STONE

Fig. 5

Fig. 7

Fig. 6

Fig. 8

Stairs with stone pattern is shown in Fig. 5. The imitation stone looks like real one but, they are made by wet cast concrete. Stairs are used everywhere such as urban area and parks. Since stairs are usually dull for its appearance and uniformed design, it is quite effective to use designed steps which changes the monotonous appearance. It comes expensive by using real stone steps but, it can keep almost the same landscape by using designed precast concrete in lower cost.