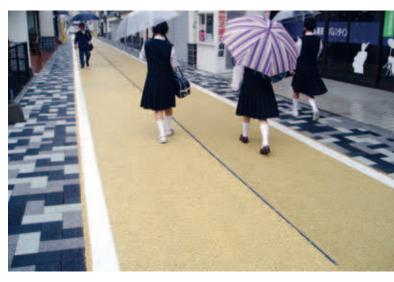

Fig. 2

Designed concrete slab as shown in Fig.1 is a representative example of landscaping products especially used as paving roads. It gives more fantastic impression and makes more comfortable comparing with asphalt roads. There are several of design and methods for making this kind of products such as staining, washing out, shot blasting, and cobblestone sheet. Fig.2 is an example of buried Egg-shaped drainage. The line shown on the middle of road is a slit for collecting rain water. It is so neat that it almost cannot be realized there are drainages underground. The colorful paving blocks on roadside give more impressive image to the town. Fig.3 and 4 show the precast Public Lavatory. Since the window parts and other detailed design are made beforehand at the factory, it realizes not only the short construction period but also quality is guaranteed.