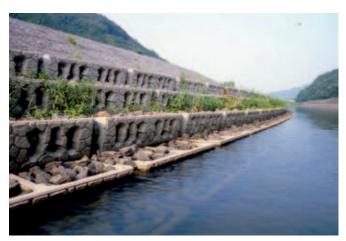

Fig.7 shows the concrete revetment blocks called "Kago Box". The revetment block has the function of vegetation and aquatic organism's protection. Of course this aesthetic and environment-conscious product has superior performance in flood control and installation. Fig.8 shows the mould for the revetment blocks. The mould is with high quality, high productivity and high durability.