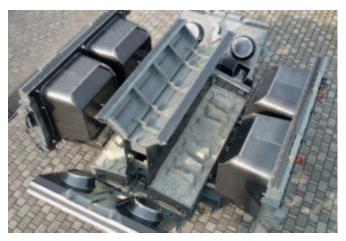

Fig.7 shows the concrete revetment blocks called "Kago Box". The revetment block has the function of vegetation and aquatic organism's protection. Of course this aesthetic and environment-conscious product has superior performance in flood control and installation. Fig.8 shows the mould for the revetment blocks. The mould is with high quality, high productivity and high durability.