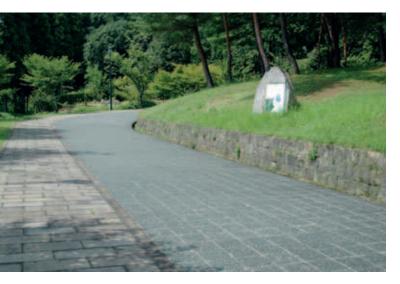

Fig. 2

Designed concrete slab as shown in Fig.1 is a representative example of landscaping products especially used as paving roads. It gives more fantastic impression and makes more comfortable comparing with asphalt roads. There are several of design and methods for making this kind of products such as staining, washing out, shot blasting, and cobblestone sheet. Fig.2 is an example of buried Egg-shaped drainage. The line shown on the middle of road is a slit for collecting rain water. It is so neat that it almost cannot be realized there are drainages underground. The colorful paving blocks on roadside give more impressive image to the town. Fig.3 and 4 show the precast Public Lavatory. Since the window parts and other detailed design are made beforehand at the factory, it realizes not only the short construction period but also quality is guaranteed.