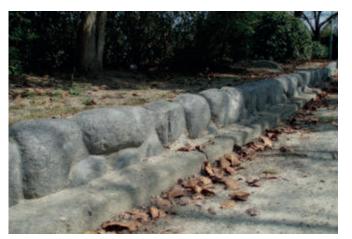

Fig.6 shows the wet cast stone blocks made by concrete. Since it is difficult to gather the same sizes of the real stone, it requires skilled labor for stacking them beautifully. However, the authentic-looking precast stone can be constructed easily with its regular pattern which fit in surrounding environment.